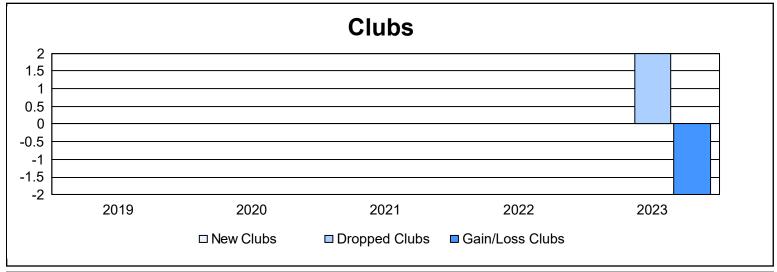

District 38 L

As of June 2023 Cumulative

| Year      | New<br>Clubs | Dropped<br>Clubs | Gain/<br>Loss<br>Clubs | New<br>Members | Charter<br>Members | Reinstate<br>Members | Transfer<br>Members | Total<br>Member<br>Added | Total<br>Members<br>Dropped | Gain/<br>Loss<br>Members |
|-----------|--------------|------------------|------------------------|----------------|--------------------|----------------------|---------------------|--------------------------|-----------------------------|--------------------------|
| 2018-2019 | 0            | 0                | 0                      | 45             | 2                  | 1                    | 4                   | 52                       | 101                         | -49                      |
| 2019-2020 | 0            | 0                | 0                      | 22             | 1                  | 1                    | 0                   | 24                       | 49                          | -25                      |
| 2020-2021 | 0            | 0                | 0                      | 43             | 0                  | 0                    | 4                   | 47                       | 74                          | -27                      |
| 2021-2022 | 0            | 0                | 0                      | 44             | 0                  | 1                    | 0                   | 45                       | 58                          | -13                      |
| 2022-2023 | 0            | 2                | -2                     | 28             | 0                  | 2                    | 3                   | 33                       | 79                          | -46                      |
| Average   | 0            | 0                | 0                      | 36             | 1                  | 1                    | 2                   | 40                       | 72                          | -32                      |