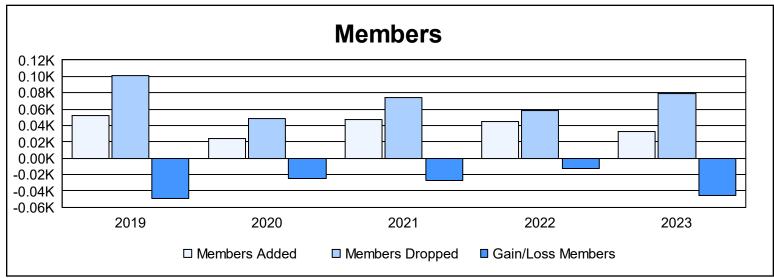

District 38 L

As of June 2023 Cumulative

| Year      | New<br>Clubs | Dropped<br>Clubs | Gain/<br>Loss<br>Clubs | New<br>Members | Charter<br>Members | Reinstate<br>Members | Transfer<br>Members | Total<br>Member<br>Added | Total<br>Members<br>Dropped | Gain/<br>Loss<br>Members |
|-----------|--------------|------------------|------------------------|----------------|--------------------|----------------------|---------------------|--------------------------|-----------------------------|--------------------------|
| 2018-2019 | 0            | 0                | 0                      | 45             | 2                  | 1                    | 4                   | 52                       | 101                         | -49                      |
| 2019-2020 | 0            | 0                | 0                      | 22             | 1                  | 1                    | 0                   | 24                       | 49                          | -25                      |
| 2020-2021 | 0            | 0                | 0                      | 43             | 0                  | 0                    | 4                   | 47                       | 74                          | -27                      |
| 2021-2022 | 0            | 0                | 0                      | 44             | 0                  | 1                    | 0                   | 45                       | 58                          | -13                      |
| 2022-2023 | 0            | 2                | -2                     | 28             | 0                  | 2                    | 3                   | 33                       | 79                          | -46                      |
| Average   | 0            | 0                | 0                      | 36             | 1                  | 1                    | 2                   | 40                       | 72                          | -32                      |